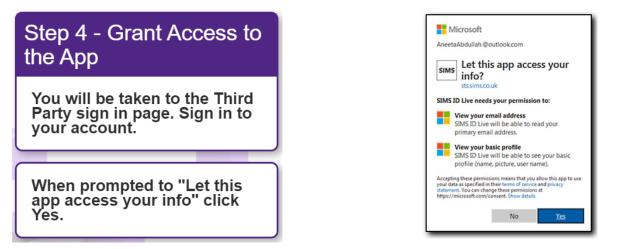

This step may or may not show depending on your phone settings.

# Step 5 - Registration

Your email address and thirdparty provider are displayed so you can confirm you have used the intended credentials. Paste your personal invite code from your invitation email into the Invitation Code field. Click the Register button.