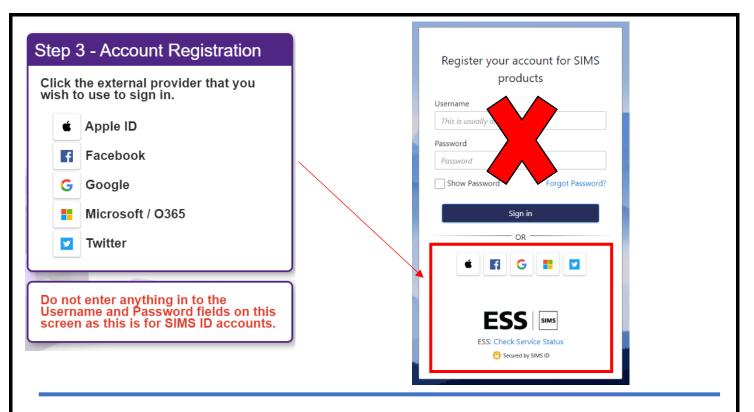

If you want to register your account using your Apple ID, Facebook, Google, Microsoft/O365 External account please don't enter your email details shown in step 2, above but instead click on the bar 'Register with an External Provider' and then select your chosen external provider icon.