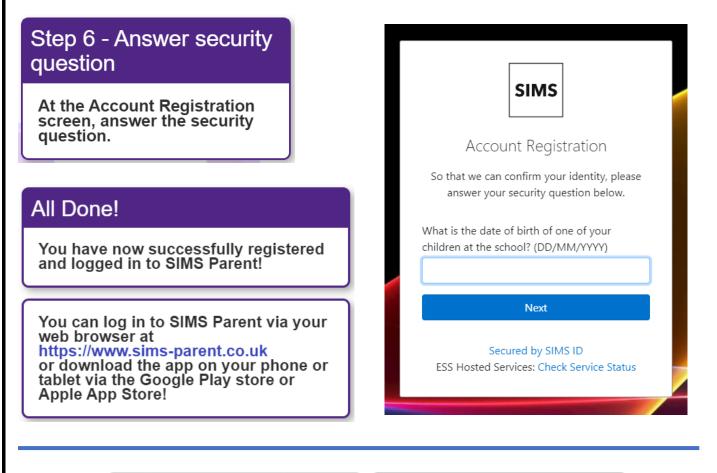

# Step 5 - Registration

Your email address and thirdparty provider are displayed so you can confirm you have used the intended credentials. Paste your personal invite code from your invitation email into the Invitation Code field. Click the Register button.